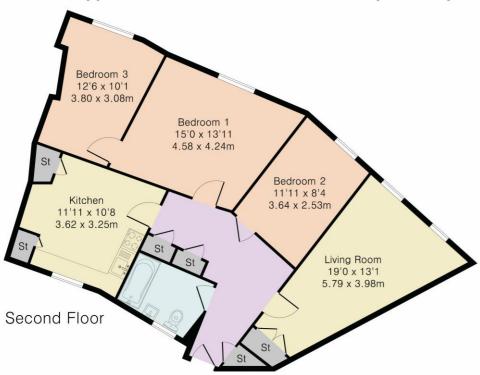

# Approximate Gross Internal Area 893 sq ft - 83 sq m

PINK PLAN

Although Pink Plan Itd ensures the highest level of accuracy, measurements of doors, windows and rooms are approximate and no responsibility is taken for error, omission or misstatement. These plans are for representation purposes only as defined by RICS code of measuring practise. No guarantee is given on total square footage of the property within this plan. The figure icon is for initial guidance only and should not be relied on as a basis of valuation.

### **Communal Entrance**

power points and ceiling lights. Built in wardrobes.

**Family Bathroom** 

Laminated flooring, Radiator and double glazed window to front, power points and ceiling lights.

A bright family bathroom with low flushing WC, pedestal hand

## **Entrance**

Open balcony. Wooden glazed door.

Hallway

Entry phone system. Laminated flooring, Radiator and double glazed window, power points and ceiling lights. Three ample storage cupboards.

Secure communal security door with entry phone system.

Laminated flooring, Radiator and double glazed window to front, power points and ceiling lights. Door to Bedroom Three

### **Bedroom Three**

Laminated flooring, radiator and double glazed window to front.

# Kitchen

Laminated flooring. A good range of wall and base units with roll top work tops, stainless steel sink with mixer tap, with splash back tiles, space for free standing electric cooker. Space for washing machine and fridge/freezer. Two storage cupboards. Radiator. Double glazed window to rear. Wall mounted "Glow-Worm" boiler.

### **Bedroom One**

Laminated flooring, Radiator and double glazed window to front,

Part B

Type: Flat

Physical Characteristics: Purpose Built

Construction Type:

Rec Rooms: 1 Bedrooms: 3Bathrooms: 1 Kitchens: 1