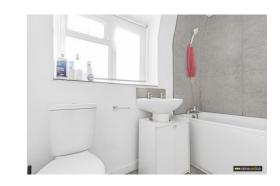

### **Communal Entrance**

power points and ceiling lights. Built in wardrobes.

**Family Bathroom** 

Laminated flooring, Radiator and double glazed window to front, power points and ceiling lights.

A bright family bathroom with low flushing WC, pedestal hand

wash basin, white panelled bath with shower attachment. Part tiled