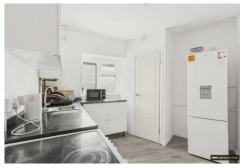

# Kitchen

Laminated flooring. A good range of wall and base units with roll top work tops, stainless steel sink with mixer tap, with splash back tiles, space for free standing electric cooker. Space for washing machine and fridge/freezer. Two storage cupboards. Radiator. Double glazed window to rear. Wall mounted "Glow-Worm" boiler.