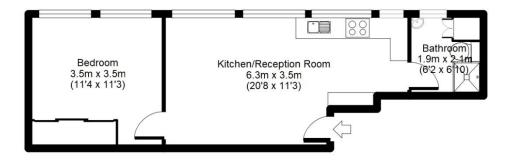

## Bridge Road East, Welwyn Garden City, AL7

APPROX GROSS INTERNAL FLOOR AREA: 380 sq. ft / 35 sq. m

For identification purposes only Measurements ar approx and not to scale