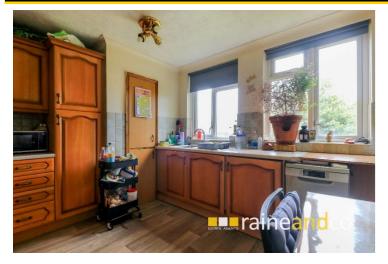

## Kitchen / Dining Room

Comprising a range of fitted wall and base units with work surfaces over and inset single bowl single drainer stainless steel sink unit with mixer tap. Part tiled walls. Built in gas hob with oven under and overhead concealed filter hood. Built in concealed fridge, freezer and washing machine. Plumbing for dishwasher. Built in larder cupboard. Wall mounted boiler. Double radiator. Two double glazed windows to rear.