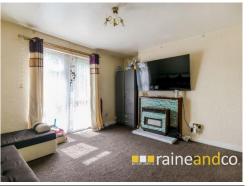

### Lounge

Single radiator. Feature fireplace with gas fire (not tested). Door to inner hallway. Double glazed window and door to front and access to:

#### **Balcony**

Southerly aspect with iron railings.