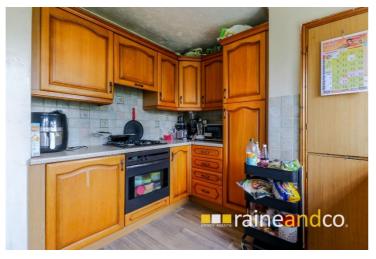

## Kitchen / Dining Room

Comprising a range of fitted wall and base units with work surfaces over and inset single bowl single drainer stainless steel sink unit with mixer tap. Part tiled walls. Built in gas hob with oven under and overhead concealed filter hood. Built in concealed fridge, freezer and washing machine. Plumbing for dishwasher. Built in larder cupboard. Wall mounted boiler. Double radiator. Two double glazed windows to rear.