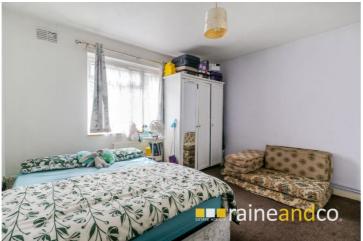

#### **Bedroom One**

Two built in double cupboards. Double radiator. Double glazed window to front.

Built in double cupboard. Double radiator. Double glazed window to side.

Comprising a panel enclosed bath with mixer tap and shower attachment. Low level W.C. Pedestal wash hand basin. Tiled walls. Extractor fan. Double radiator. Frosted double glazed window to rear.