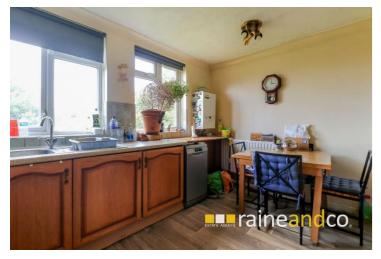

## Kitchen / Dining Room

Comprising a range of fitted wall and base units with work surfaces over and inset single bowl single drainer stainless steel sink unit with mixer tap. Part tiled walls. Built in gas hob with oven under and overhead concealed filter hood. Built in concealed fridge, freezer and washing machine. Plumbing for dishwasher. Built in larder cupboard. Wall mounted boiler. Double radiator. Two double glazed windows to rear.