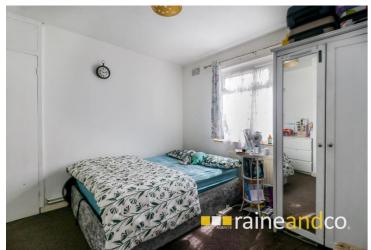

#### **Bedroom One**

Two built in double cupboards. Double radiator. Double glazed window to front.

Built in double cupboard. Double radiator. Double glazed window to side.

Comprising a panel enclosed bath with mixer tap and shower attachment. Low level W.C. Pedestal wash hand basin. Tiled walls. Extractor fan. Double radiator. Frosted double glazed window to rear.