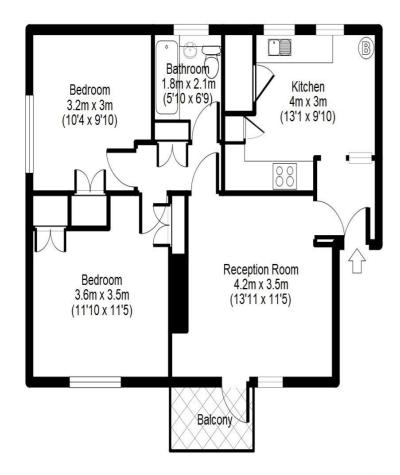

## Days Mead, Hatfield, AL10

APPROX GROSS INTERNAL FLOOR AREA: 597 sq. ft / 56 sq. m

For identification purposes only Measurements are approx and not to scale

THE CONSUMER PROTECTION REGULATIONS 2008 % THE BUSINESS PROTECTION FROM MISLEADING MARKETING REGULATIONS 2008.

### **Communal Entrance Hall**

Via Entry-phone. Stairs to first floor. Frosted double glazed Georgian style front door to:

Entry-phone. Doors to Lounge and:

## Kitchen / Dining Room

Comprising a range of fitted wall and base units with work surfaces over and inset single bowl single drainer stainless steel sink unit with mixer tap. Part tiled walls. Built in gas hob with oven under and overhead concealed filter hood. Built in concealed fridge, freezer and washing machine. Plumbing for dishwasher. Built in larder cupboard. Wall mounted boiler. Double radiator. Two double glazed windows to rear.

### Lounge

Single radiator. Feature fireplace with gas fire (not tested). Door to inner hallway. Double glazed window and door to front and access to:

#### **Balcony**

Southerly aspect with iron railings.

#### Inner Hallway

Built in double cupboard. Doors to:

#### **Bedroom One**

Two built in double cupboards. Double radiator. Double glazed window to front.

Built in double cupboard. Double radiator. Double glazed window to side.

Comprising a panel enclosed bath with mixer tap and shower attachment. Low level W.C. Pedestal wash hand basin. Tiled walls. Extractor fan. Double radiator. Frosted double glazed window to rear.