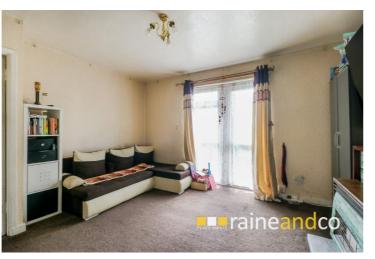

### Lounge

Single radiator. Feature fireplace with gas fire (not tested). Door to inner hallway. Double glazed window and door to front and access to:

#### **Balcony**

Southerly aspect with iron railings.