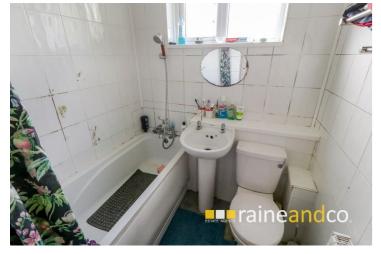

#### **Bedroom One**

Two built in double cupboards. Double radiator. Double glazed window to front.

Built in double cupboard. Double radiator. Double glazed window to side.

Comprising a panel enclosed bath with mixer tap and shower attachment. Low level W.C. Pedestal wash hand basin. Tiled walls. Extractor fan. Double radiator. Frosted double glazed window to rear.