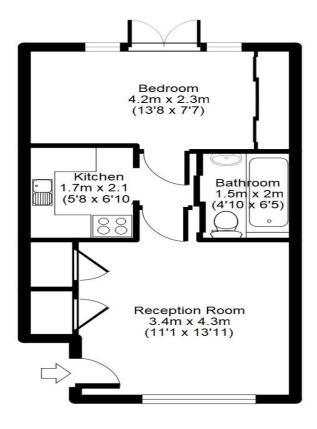

## Wordsworth Court, Hatfield, AL10

APPROX GROSS INTERNAL FLOOR AREA: 341 sq. ft / 32 sq. m

For identification purposes only Measurements are approx and not to scale

THE CONSUMER PROTECTION REGULATIONS 2008 % THE BUSINESS PROTECTION FROM MISLEADING MARKETING REGULATIONS 2008.

# Wordsworth Court Middlefield, Hatfield Leasehold Price £150,000

VACANT & CHAIN FREE. IDEAL FOR FIRST TIME BUYERS OR BUY TO LET INVESTORS Modern purpose built ground floor one bedroom flat is situated within this popular cul-de-sac location close to Hatfield Town Centre, The Galleria and Hatfield Business Park.

- One Bed Purpose Built Flat
- Popular Cul-De-Sac Location
- Close to Hatfield Business Park, Galleria & Town Centre
- Living Room

- Fitted Kitchen
- Communal Gardens
- 90 Year Lease Until July 2024
- Chain Free

## 11'6" (3.51m) x 11'7" (3.53m)

Television point. Telephone point. Multiple plug points. Two built in cupboards. Double glazed window to front.

#### 5'6" (1.68m) x 6'8" (2.03m)

Comprising a range of matching fitted wall and base units. Stainless steel sink unit with mixer tap. Part tiled walls. Gas cooker. Space for upright fridge freezer. Plumbing for washing machine.

#### **Family Bathroom**

Comprising of panel enclosed bath. Electric shower. Fully tiled. Low level WC. Wash hand basin with mixer tap. Extractor

## 7'3" (2.21m) x 11'6" (3.51m)

Built in double wardrobes. Multiple plug points. Double glazed window and patio doors to communal gardens.