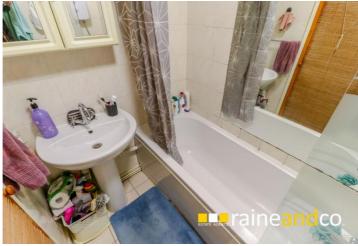

#### **Family Bathroom**

Comprising of panel enclosed bath. Electric shower. Fully tiled. Low level WC. Wash hand basin with mixer tap. Extractor