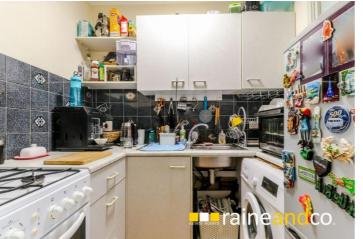

#### 5'6" (1.68m) x 6'8" (2.03m)

Comprising a range of matching fitted wall and base units. Stainless steel sink unit with mixer tap. Part tiled walls. Gas cooker. Space for upright fridge freezer. Plumbing for washing machine.