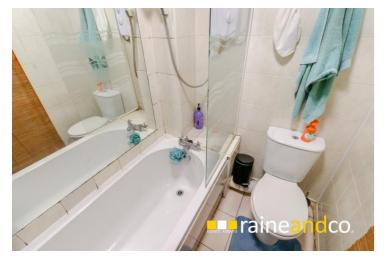

#### **Family Bathroom**

Comprising of panel enclosed bath. Electric shower. Fully tiled. Low level WC. Wash hand basin with mixer tap. Extractor