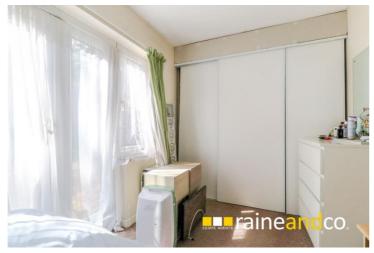

#### **Bedroom One**

## 7'3" (2.21m) x 11'6" (3.51m)

Built in double wardrobes. Multiple plug points. Double glazed window and patio doors to communal gardens.