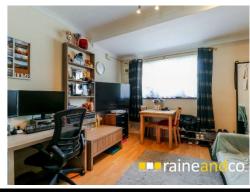

## 11'6" (3.51m) x 11'7" (3.53m)

Television point. Telephone point. Multiple plug points. Two built in cupboards. Double glazed window to front.