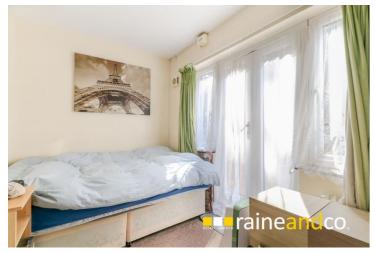

#### **Bedroom One**

## 7'3" (2.21m) x 11'6" (3.51m)

Built in double wardrobes. Multiple plug points. Double glazed window and patio doors to communal gardens.