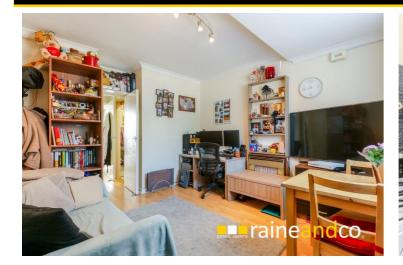

## 11'6" (3.51m) x 11'7" (3.53m)

Television point. Telephone point. Multiple plug points. Two built in cupboards. Double glazed window to front.